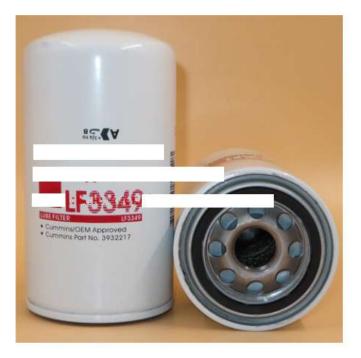

## Cross Reference LF3349 LF3959 LF3806 11E1-70140 Oil Filter

| Part Detail        |                                                                             |  |
|--------------------|-----------------------------------------------------------------------------|--|
| Part Name          | Replace Fleetguard LF3349 Oil Filter                                        |  |
| Dimension<br>(MM)  | Outside Diameter: 93.12, Overall Height: 176.28 Thread Size: 1-16           |  |
| Cross<br>Reference | LF3806, LF3959, 3932217, 3914395 J903264,11E1-70140, BT339                  |  |
| Application        | Case, Ingersoll-Rand, JCB, Komatsu Equipment; Case, Cummins, DAF<br>Engines |  |